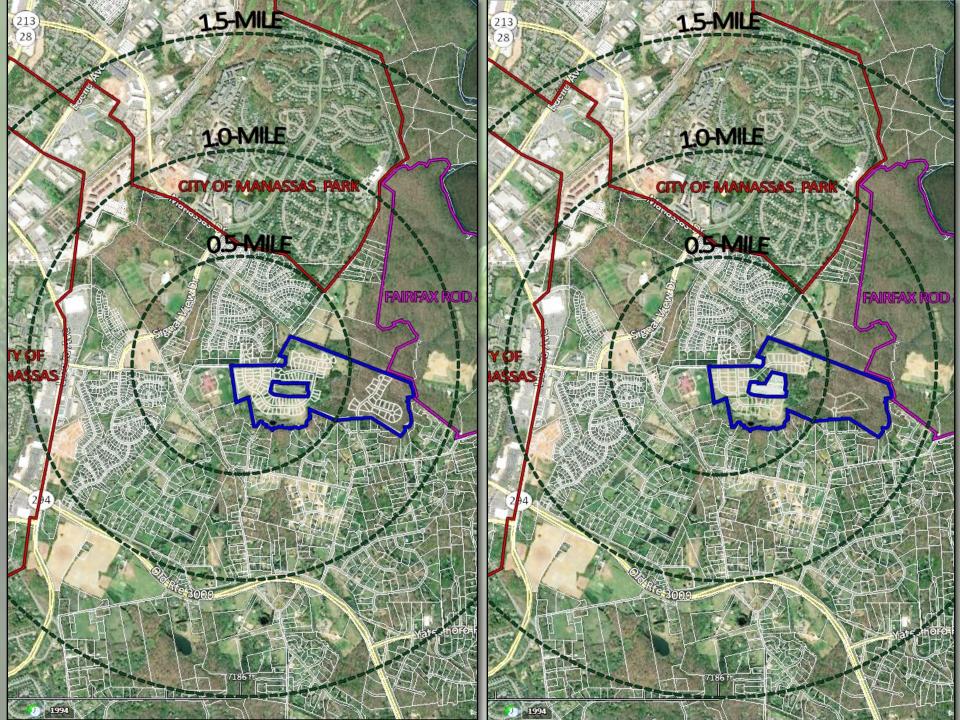

- ✓ At the edge of SRR and SRL; Not surrounded by SRR.
- ✓ No AE transition or impact involved closest Rural Crescent area is 3+ miles.
- ✓ Walk to Signal Hill Elementary School.
- ✓ PWC schools (Middle and High), 4 private schools, multiple private daycare and pre-K centers are within 2½ miles.
- ✓ Shopping and restaurants are within 2 miles.
- ✓ VRE is within 1 mile (new parking structure approved).
- ✓ Commuter/public transit (7 stops) within 2 miles.
- ✓ 3 Fire & Rescue stations within 2 miles.
- ✓ Waterpark, ballfields and a golf course are within 2 miles.