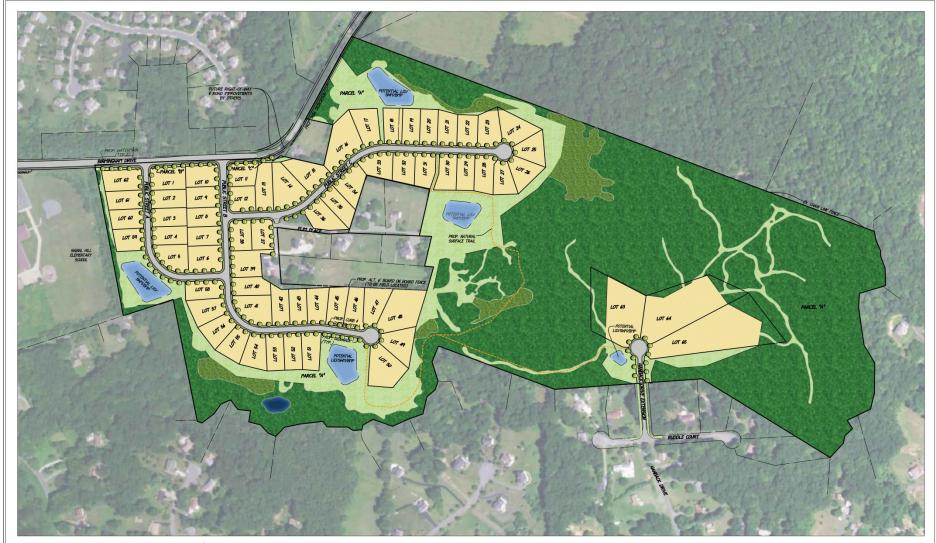

ILLUSTRATIVE PLAN

City of Manassas Park Fairfax Rod & Gun Club DENSITY Acres per Dwelling Units (ac/du) 1.62 The Reserve at Long Forest PLN 2014-00041

Welden 1.97 (end of Birmingham Drive)

ILLUSTRATIVE PLAN

THE RESERVE AT LONG FOREST
Prince William, Virginia

SCALE I" = 150' APRIL 18, 2019