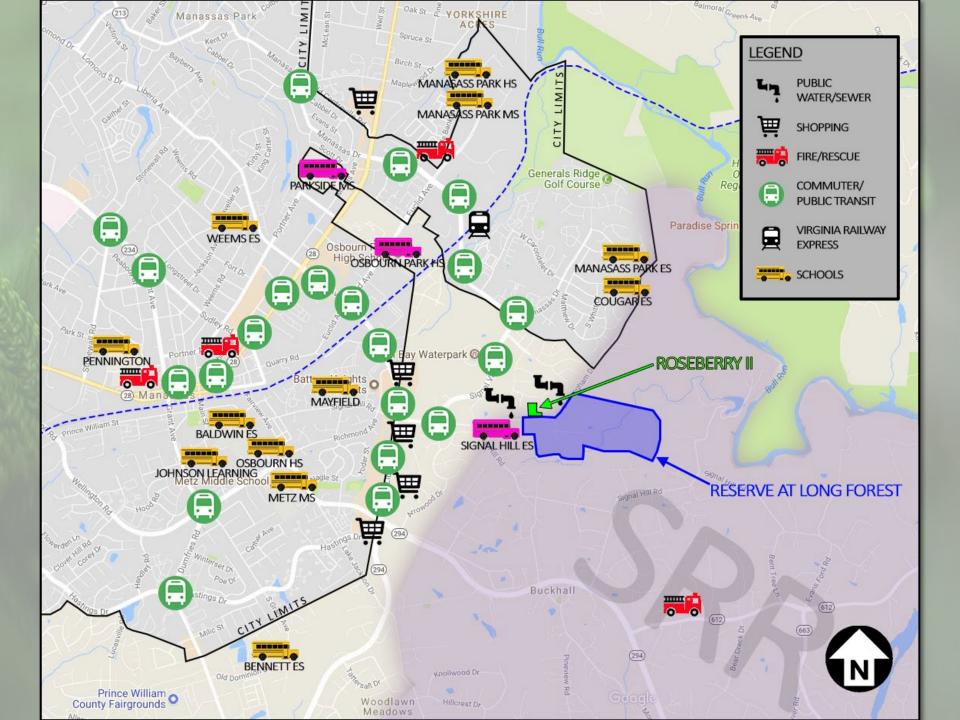

- ✓ At the edge of SRR and SRL; Not surrounded by SRR.
- ✓ No AE transition or impact involved closest Rural Crescent area is 3+ miles.
- ✓ Walk to Signal Hill Elementary School.
- ✓ PWC schools (Middle and High), 4 private schools, multiple private daycare and pre-K centers are within 2½ miles.
- ✓ Shopping and restaurants are within 2 miles.
- ✓ VRE is within 1 mile (new parking structure approved).
- ✓ Commuter/public transit (7 stops) within 2 miles.
- ✓ 3 Fire & Rescue stations within 2 miles.
- ✓ Waterpark, ballfields and a golf course are within 2 miles.