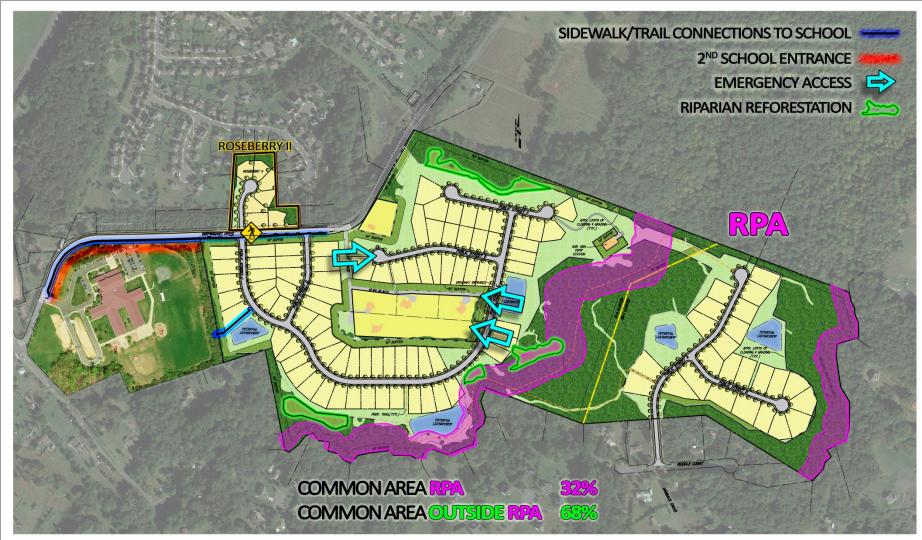

ILLUSTRATIVE PLAN

City of Manassas Park Fairfax Rod & Gun Club DENSITY Acres per Dwelling Units (ac/du) 1.62 The Reserve at Long Forest PLN 2014-00041

Welden 1.97 (end of Birmingham Drive)

ILLUSTRATIVE PLAN

THE RESERVE AT LONG FOREST
Prince William, Virginia

SCALE I" = 150' APRIL 18, 2019