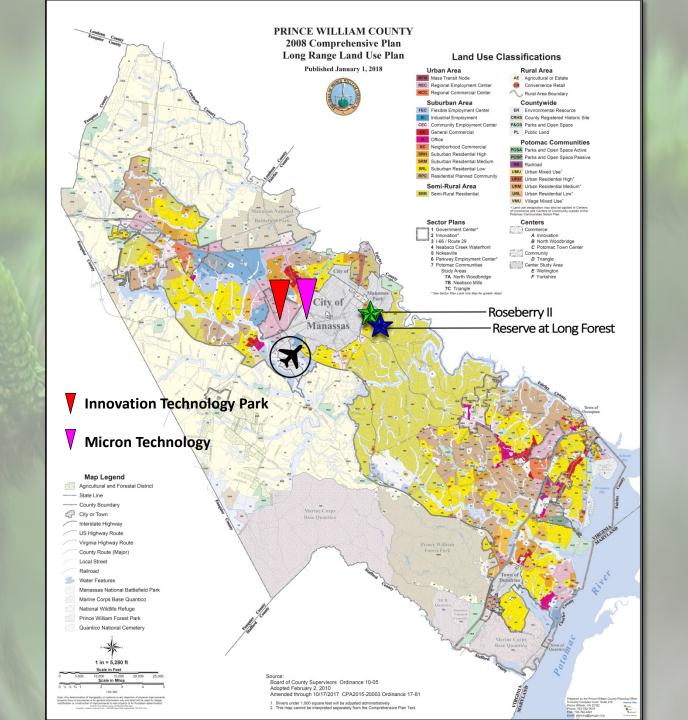

- ✓ At the edge of SRR and SRL; Not surrounded by SRR.
- ✓ No AE transition or impact involved closest Rural Crescent area is 3+ miles.
- ✓ Walk to Signal Hill Elementary School.
- ✓ PWC schools (Middle and High), 4 private schools, multiple private daycare and pre-K centers are within 2½ miles.
- ✓ Shopping and restaurants are within 2 miles.
- ✓ VRE is within 1 mile (new parking structure approved).
- ✓ Commuter/public transit (7 stops) within 2 miles.
- ✓ 3 Fire & Rescue stations within 2 miles.
- ✓ Waterpark, ballfields and a golf course are within 2 miles.