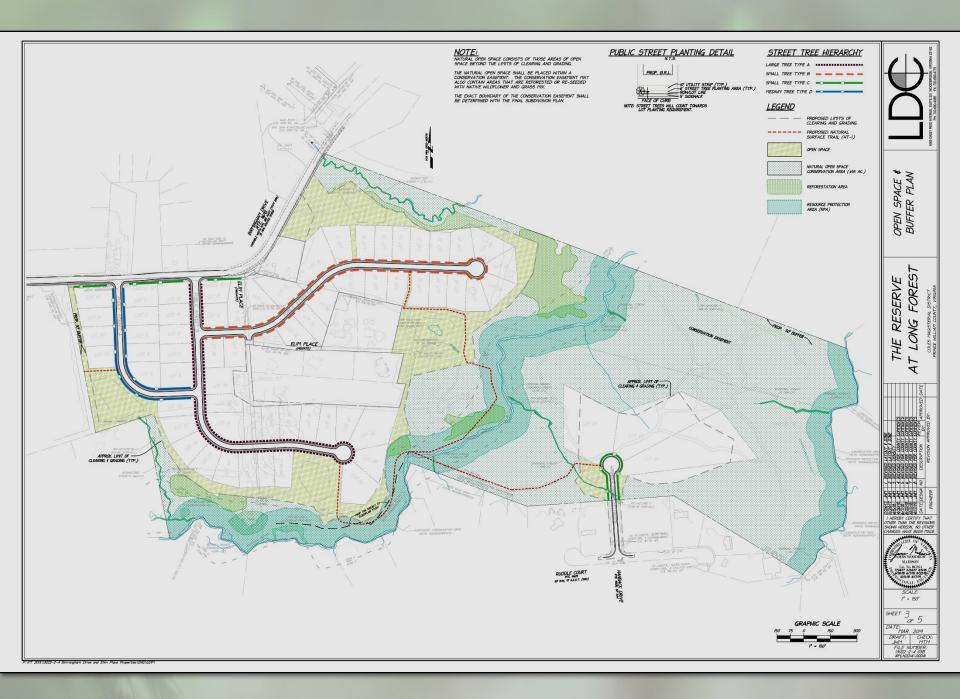

THE RESERVE AT LONG FOREST
Prince William, Virginia

SCALE I" = 150' APRIL 18, 2019