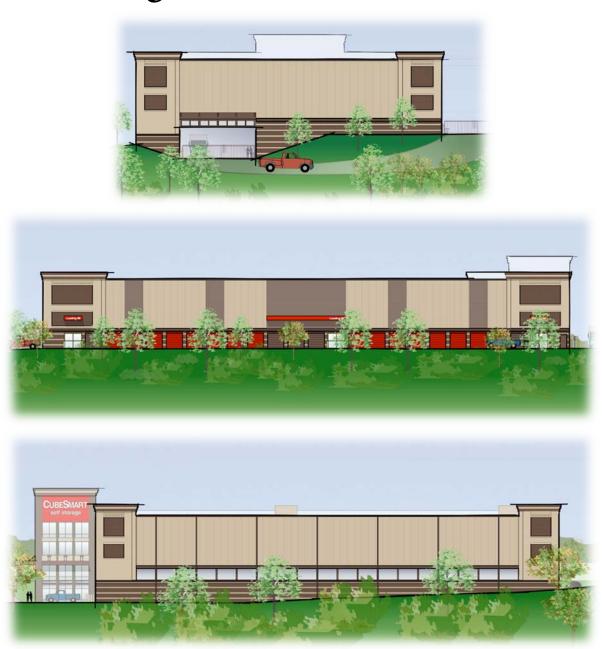

# Kline Community Presentation

## Mid County Civic Association

March 14, 2018



**Comprehensive Plan** 









#### West of Parkway Alternatives



### West of Parkway Self Storage Alternative





#### Residential Area

















Combined Elementary School and Soccer / Lacrosse Park



#### Route 28 Corridor Feasibility Study



Alternative 2B was ranked the highest due to being:

- The alternative with the greatest project benefits including:
- Greatest reduction in traffic in Historic Manassas
- Shortest Travel time between Godwin Drive and Route 29 in 2040.
- Greatest travel time savings on Future Business Route 28 in 2040.
- The alternative with the second least environmental impacts.
- The alternative with the least socioeconomic and right-ofway impacts and no required business relocations.
- The alternative with the lowest estimated cost