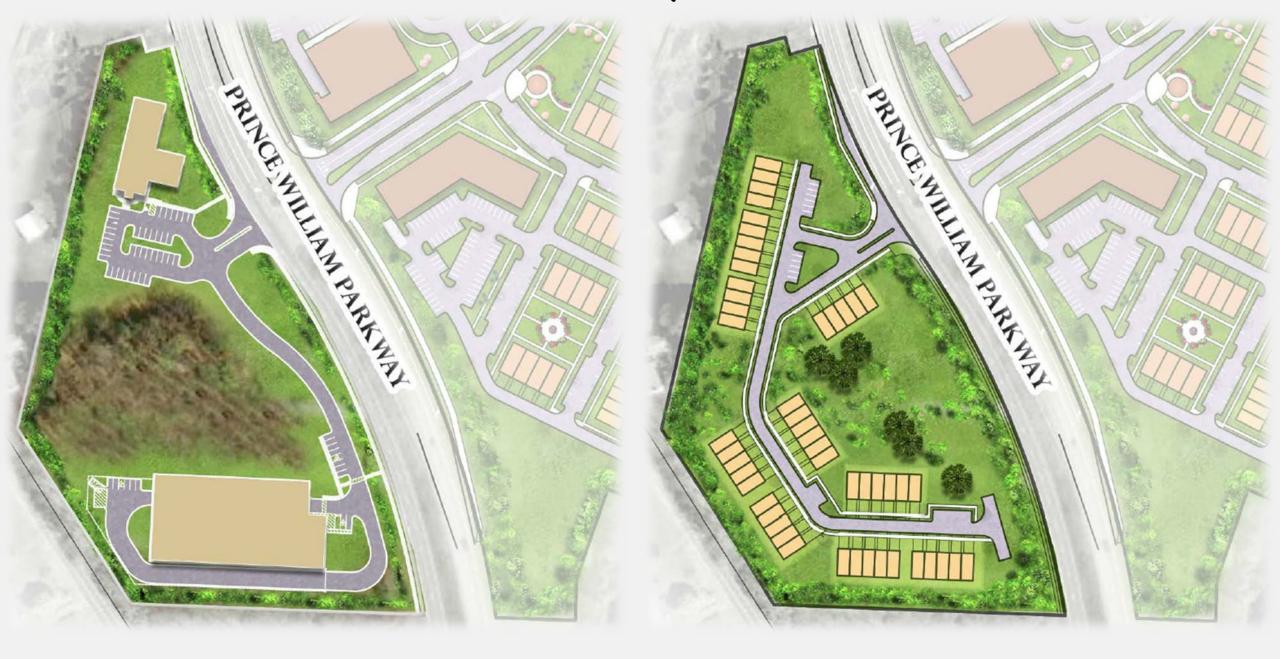

# Kline Community Presentation

## Mid County Civic Association

March 14, 2018



**Comprehensive Plan** 









#### West of Parkway Alternatives



### West of Parkway Self Storage Alternative





#### Residential Area

















Combined Elementary School and Soccer / Lacrosse Park



#### Route 28 Corridor Feasibility Study



Alternative 2B was ranked the highest due to being:

- The alternative with the greatest project benefits including:
- Greatest reduction in traffic in Historic Manassas
- Shortest Travel time between Godwin Drive and Route 29 in 2040.
- Greatest travel time savings on Future Business Route 28 in 2040.
- The alternative with the second least environmental impacts.
- The alternative with the least socioeconomic and right-ofway impacts and no required business relocations.
- The alternative with the lowest estimated cost