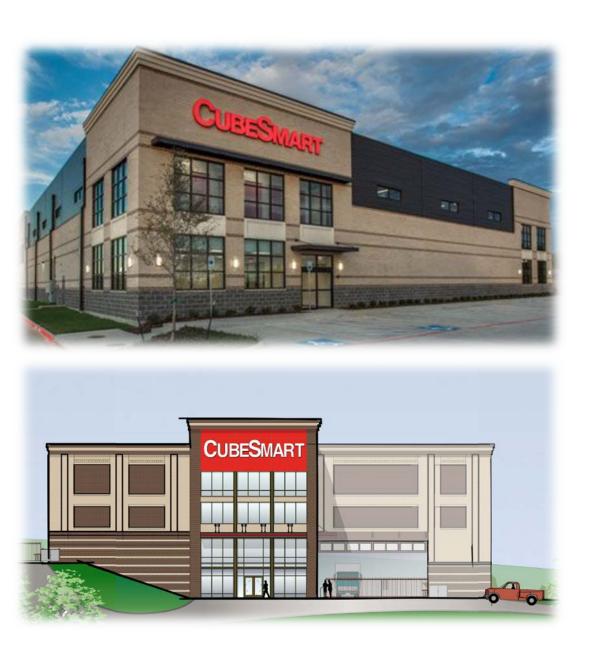

# Kline Community Presentation

## Mid County Civic Association

March 14, 2018



**Comprehensive Plan** 









#### West of Parkway Alternatives



### West of Parkway Self Storage Alternative





#### Residential Area

















Combined Elementary School and Soccer / Lacrosse Park



#### Route 28 Corridor Feasibility Study



Alternative 2B was ranked the highest due to being:

- The alternative with the greatest project benefits including:
- Greatest reduction in traffic in Historic Manassas
- Shortest Travel time between Godwin Drive and Route 29 in 2040.
- Greatest travel time savings on Future Business Route 28 in 2040.
- The alternative with the second least environmental impacts.
- The alternative with the least socioeconomic and right-ofway impacts and no required business relocations.
- The alternative with the lowest estimated cost