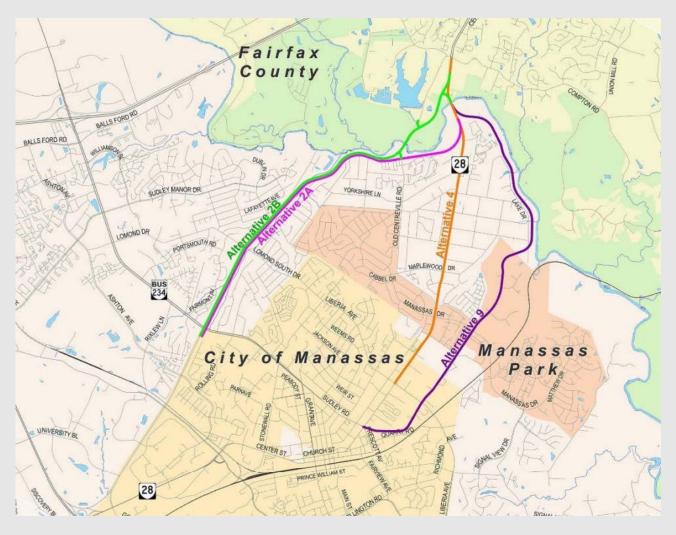

#### Route 28 Corridor Feasibility Study

Alternative 2B was ranked the highest due to being:

- The alternative with the greatest project benefits including:
- Greatest reduction in traffic in Historic Manassas
- Shortest Travel time between Godwin Drive and Route 29 in 2040.
- Greatest travel time savings on Future Business Route 28 in 2040.
- The alternative with the second least environmental impacts.
- The alternative with the least socioeconomic and right-ofway impacts and no required business relocations.
- The alternative with the lowest estimated cost