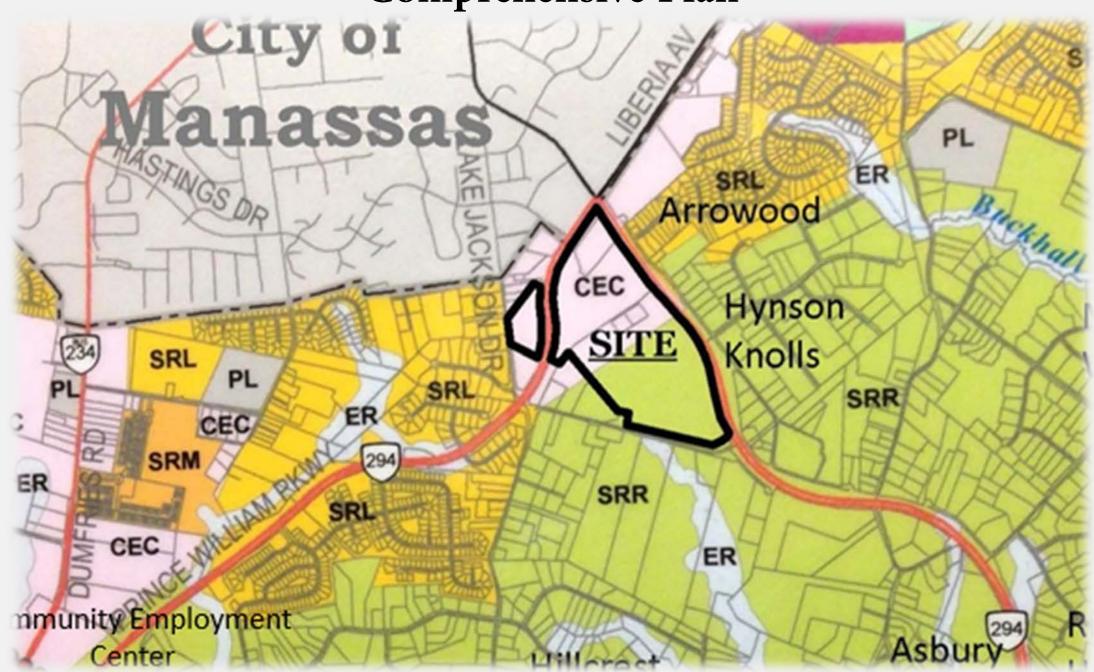

# Kline Community Presentation

## Mid County Civic Association

March 14, 2018



**Comprehensive Plan** 









#### West of Parkway Alternatives



### West of Parkway Self Storage Alternative





#### Residential Area

















Combined Elementary School and Soccer / Lacrosse Park



#### Route 28 Corridor Feasibility Study



Alternative 2B was ranked the highest due to being:

- The alternative with the greatest project benefits including:
- Greatest reduction in traffic in Historic Manassas
- Shortest Travel time between Godwin Drive and Route 29 in 2040.
- Greatest travel time savings on Future Business Route 28 in 2040.
- The alternative with the second least environmental impacts.
- The alternative with the least socioeconomic and right-ofway impacts and no required business relocations.
- The alternative with the lowest estimated cost