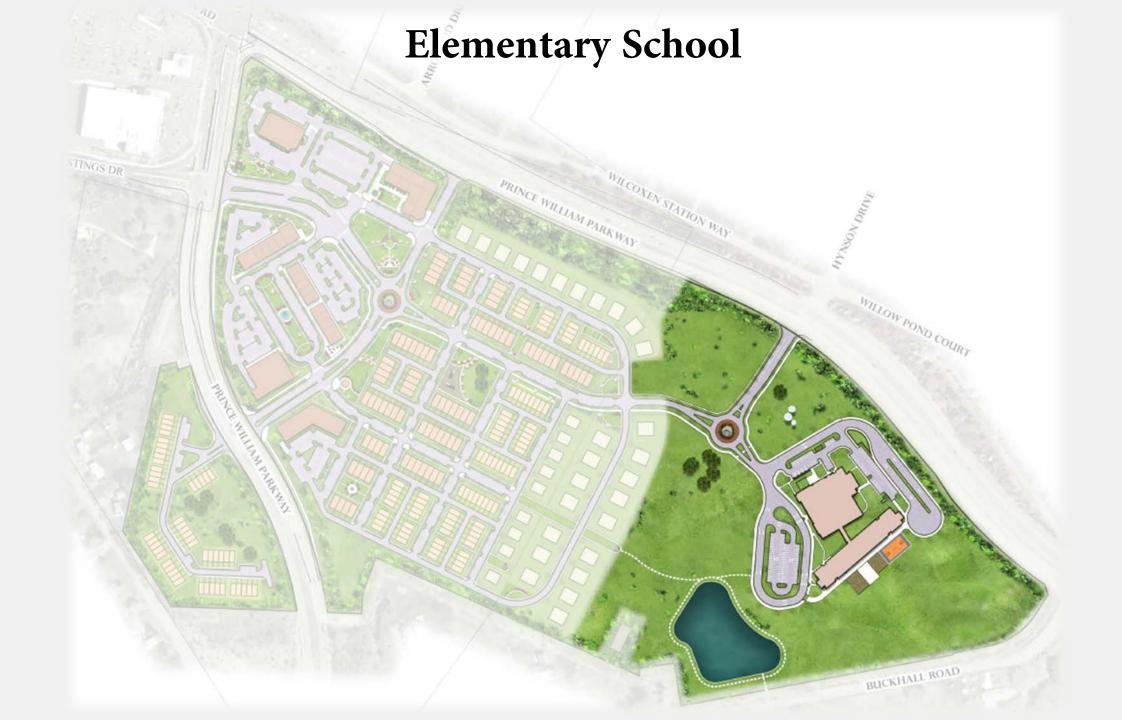

# Kline Community Presentation

## Mid County Civic Association

March 14, 2018



**Comprehensive Plan** 









#### West of Parkway Alternatives



### West of Parkway Self Storage Alternative





#### Residential Area

















Combined Elementary School and Soccer / Lacrosse Park



#### Route 28 Corridor Feasibility Study



Alternative 2B was ranked the highest due to being:

- The alternative with the greatest project benefits including:
- Greatest reduction in traffic in Historic Manassas
- Shortest Travel time between Godwin Drive and Route 29 in 2040.
- Greatest travel time savings on Future Business Route 28 in 2040.
- The alternative with the second least environmental impacts.
- The alternative with the least socioeconomic and right-ofway impacts and no required business relocations.
- The alternative with the lowest estimated cost