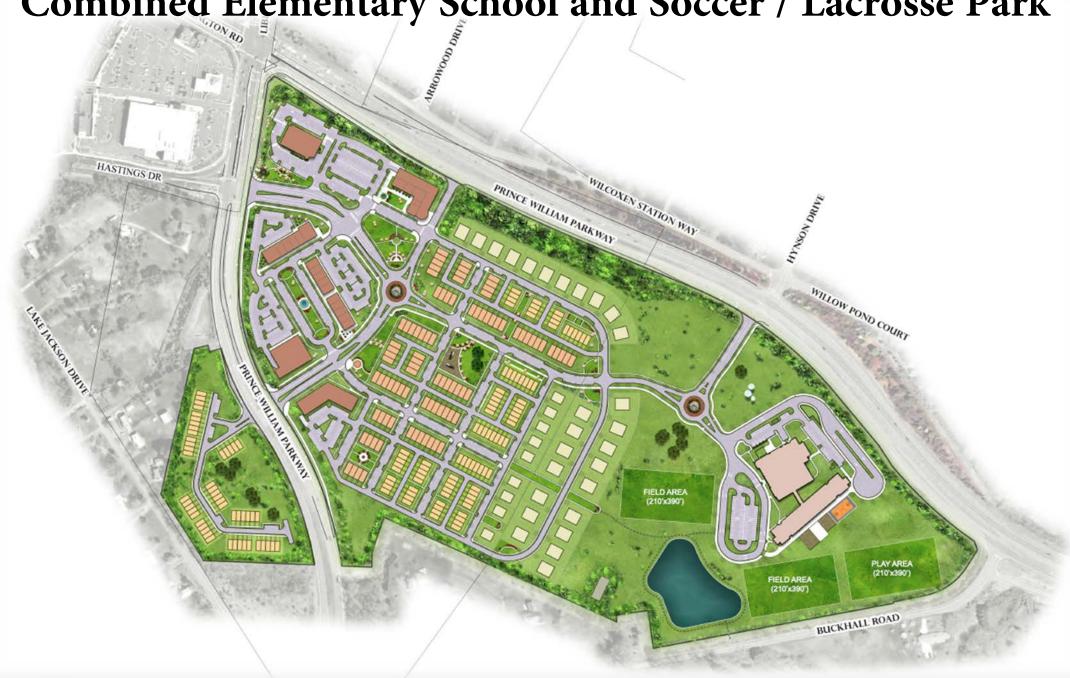

# Kline Community Presentation

## Mid County Civic Association

March 14, 2018



**Comprehensive Plan** 









#### West of Parkway Alternatives



### West of Parkway Self Storage Alternative





#### Residential Area

















Combined Elementary School and Soccer / Lacrosse Park



#### Route 28 Corridor Feasibility Study



Alternative 2B was ranked the highest due to being:

- The alternative with the greatest project benefits including:
- Greatest reduction in traffic in Historic Manassas
- Shortest Travel time between Godwin Drive and Route 29 in 2040.
- Greatest travel time savings on Future Business Route 28 in 2040.
- The alternative with the second least environmental impacts.
- The alternative with the least socioeconomic and right-ofway impacts and no required business relocations.
- The alternative with the lowest estimated cost