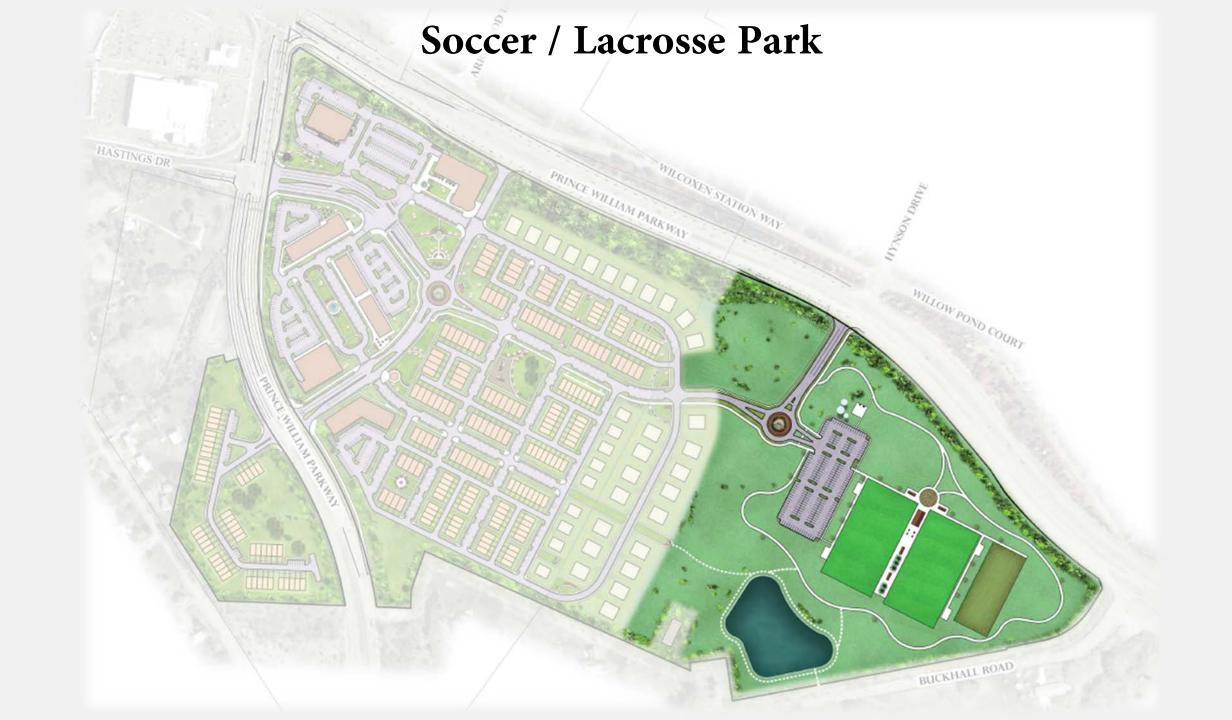

# Kline Community Presentation

## Mid County Civic Association

March 14, 2018



**Comprehensive Plan** 









#### West of Parkway Alternatives



### West of Parkway Self Storage Alternative





#### Residential Area

















Combined Elementary School and Soccer / Lacrosse Park



#### Route 28 Corridor Feasibility Study



Alternative 2B was ranked the highest due to being:

- The alternative with the greatest project benefits including:
- Greatest reduction in traffic in Historic Manassas
- Shortest Travel time between Godwin Drive and Route 29 in 2040.
- Greatest travel time savings on Future Business Route 28 in 2040.
- The alternative with the second least environmental impacts.
- The alternative with the least socioeconomic and right-ofway impacts and no required business relocations.
- The alternative with the lowest estimated cost