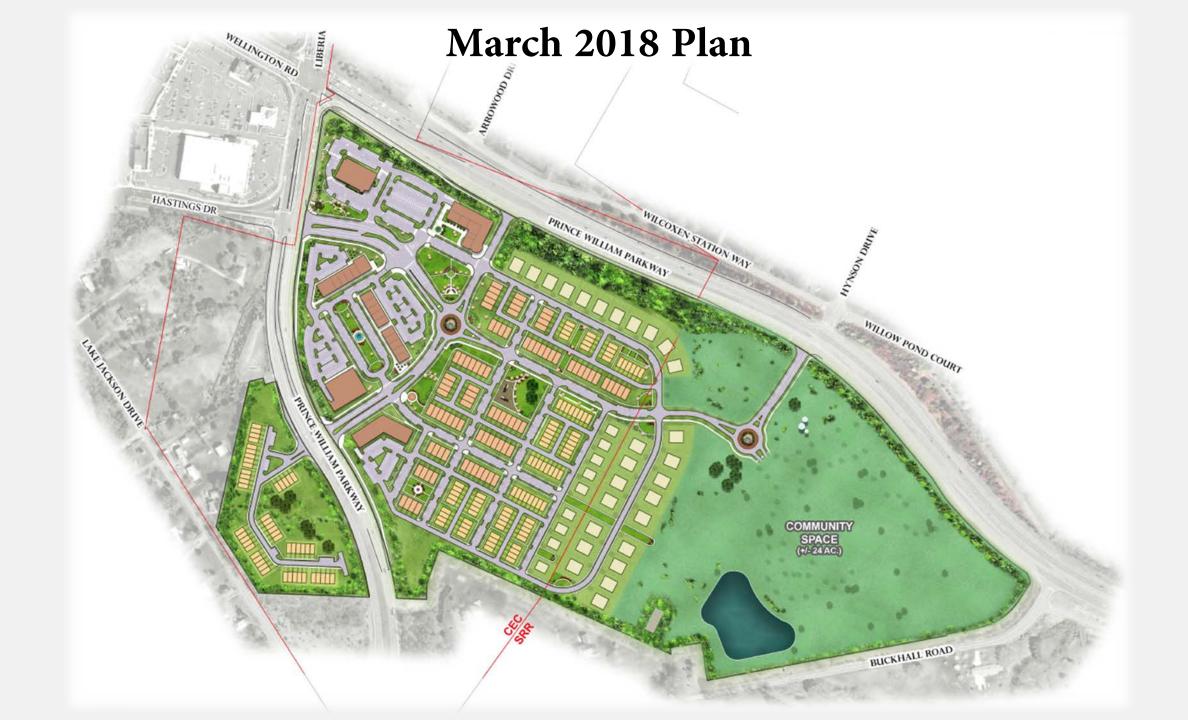

# Kline Community Presentation

## Mid County Civic Association

March 14, 2018



**Comprehensive Plan** 









#### West of Parkway Alternatives



### West of Parkway Self Storage Alternative





#### Residential Area

















Combined Elementary School and Soccer / Lacrosse Park



#### Route 28 Corridor Feasibility Study



Alternative 2B was ranked the highest due to being:

- The alternative with the greatest project benefits including:
- Greatest reduction in traffic in Historic Manassas
- Shortest Travel time between Godwin Drive and Route 29 in 2040.
- Greatest travel time savings on Future Business Route 28 in 2040.
- The alternative with the second least environmental impacts.
- The alternative with the least socioeconomic and right-ofway impacts and no required business relocations.
- The alternative with the lowest estimated cost