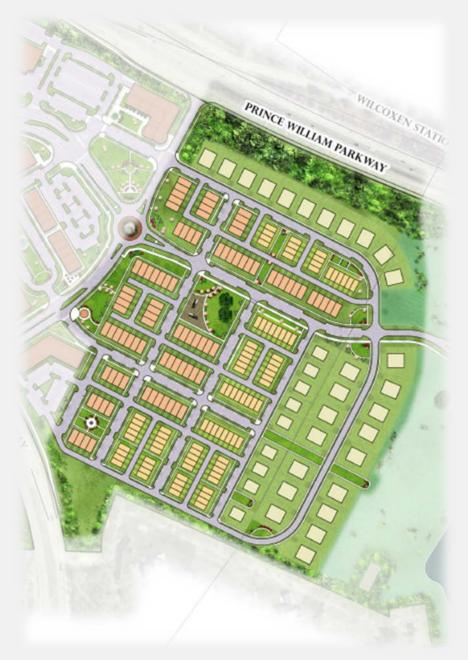

#### West of Parkway Alternatives

### West of Parkway Self Storage Alternative

#### Residential Area

Combined Elementary School and Soccer / Lacrosse Park