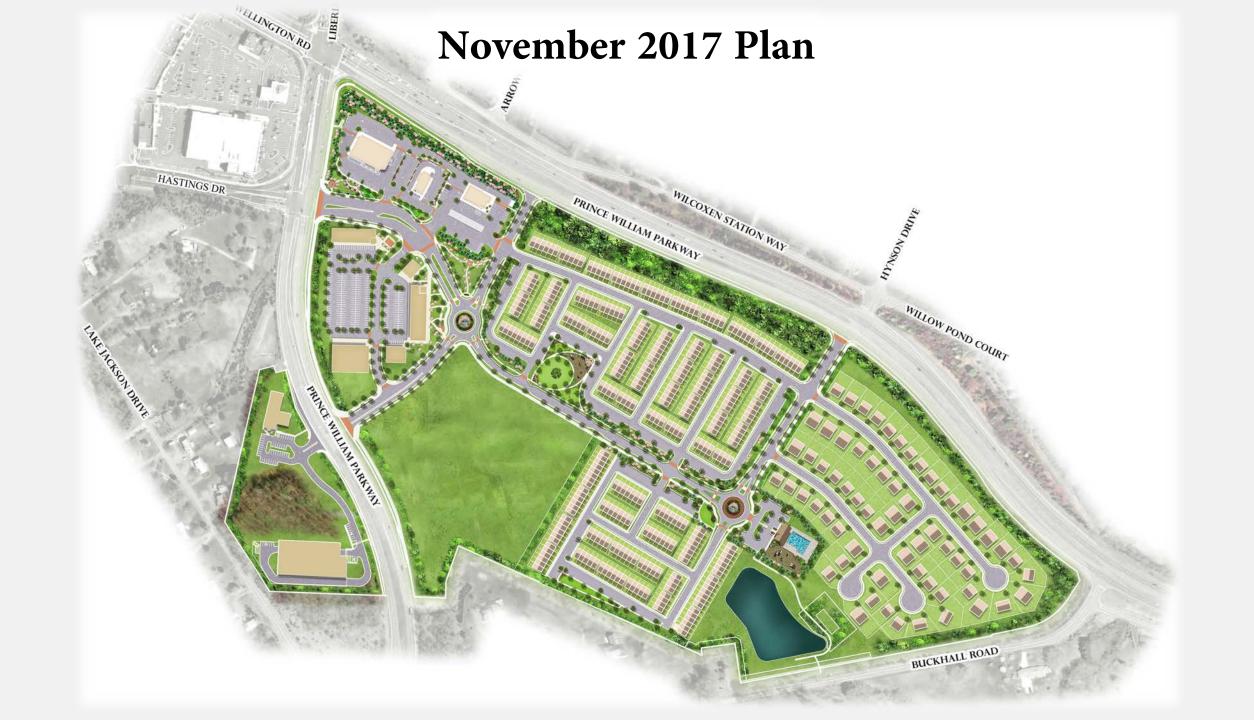

# Kline Community Presentation

## Mid County Civic Association

March 14, 2018



**Comprehensive Plan** 









#### West of Parkway Alternatives



### West of Parkway Self Storage Alternative





#### Residential Area

















Combined Elementary School and Soccer / Lacrosse Park



#### Route 28 Corridor Feasibility Study



Alternative 2B was ranked the highest due to being:

- The alternative with the greatest project benefits including:
- Greatest reduction in traffic in Historic Manassas
- Shortest Travel time between Godwin Drive and Route 29 in 2040.
- Greatest travel time savings on Future Business Route 28 in 2040.
- The alternative with the second least environmental impacts.
- The alternative with the least socioeconomic and right-ofway impacts and no required business relocations.
- The alternative with the lowest estimated cost