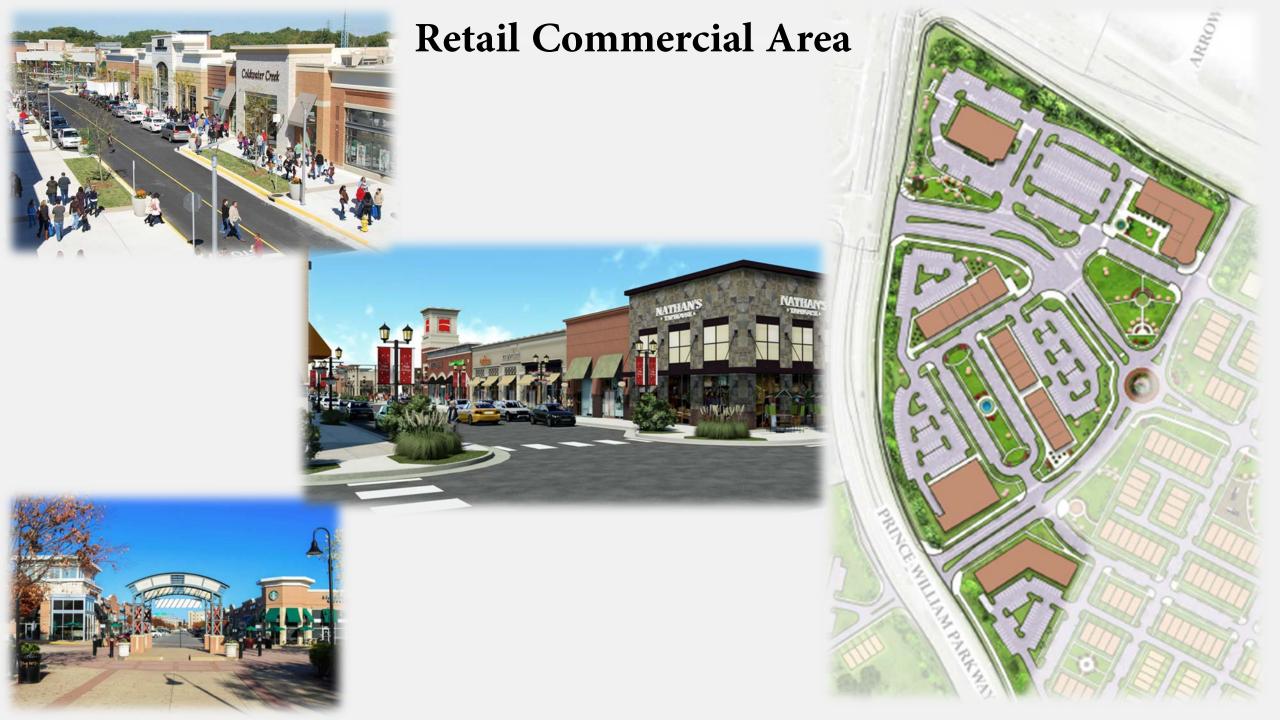

# Kline Community Presentation

## Mid County Civic Association

March 14, 2018



**Comprehensive Plan** 









#### West of Parkway Alternatives



### West of Parkway Self Storage Alternative





#### Residential Area

















Combined Elementary School and Soccer / Lacrosse Park



#### Route 28 Corridor Feasibility Study



Alternative 2B was ranked the highest due to being:

- The alternative with the greatest project benefits including:
- Greatest reduction in traffic in Historic Manassas
- Shortest Travel time between Godwin Drive and Route 29 in 2040.
- Greatest travel time savings on Future Business Route 28 in 2040.
- The alternative with the second least environmental impacts.
- The alternative with the least socioeconomic and right-ofway impacts and no required business relocations.
- The alternative with the lowest estimated cost