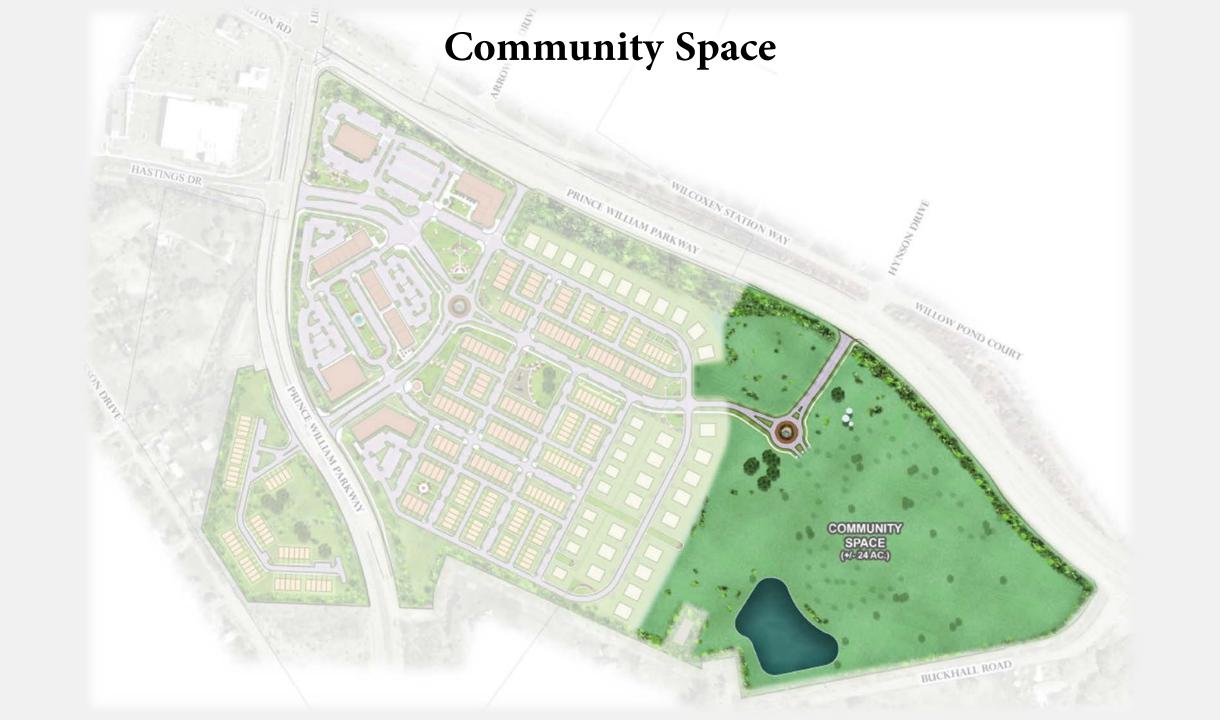

# Kline Community Presentation

## Mid County Civic Association

March 14, 2018



**Comprehensive Plan** 









#### West of Parkway Alternatives



### West of Parkway Self Storage Alternative





#### Residential Area

















Combined Elementary School and Soccer / Lacrosse Park



#### Route 28 Corridor Feasibility Study



Alternative 2B was ranked the highest due to being:

- The alternative with the greatest project benefits including:
- Greatest reduction in traffic in Historic Manassas
- Shortest Travel time between Godwin Drive and Route 29 in 2040.
- Greatest travel time savings on Future Business Route 28 in 2040.
- The alternative with the second least environmental impacts.
- The alternative with the least socioeconomic and right-ofway impacts and no required business relocations.
- The alternative with the lowest estimated cost